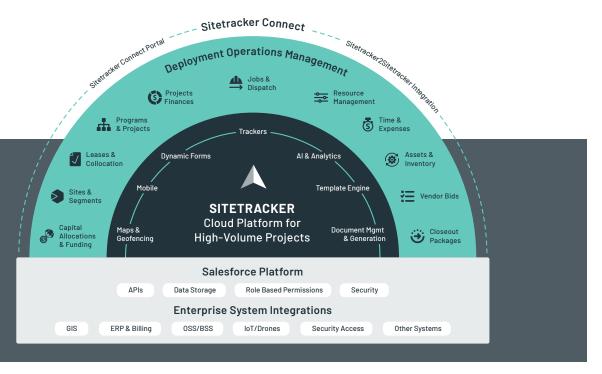

# Sitetracker Helps Fiber Run Better Together

With Sitetracker Telecom for Fiber, you can bring your portfolio and people together to easily manage sites, segments, permitting, deployments, and ongoing maintenance all in a single platform. Go beyond spreadsheets, custom software, or limited OSS/BSS tools to automate Fiber workflows as you plan, build, and maintain wireline networks.

### Efficient workflows increase project capacity

Standardize your project processes, operations, and workflows in one place with preconfigured templates covering everything from permitting or segmentation to As Builts and Make Readies. Easily manage and track construction, installation, and service delivery processes from both desktop and mobile to keep stakeholders informed in real-time.

### Intelligent insights optimize rollouts and operations

Discover new insights with easy-to-configure reports and dashboards such as Average Job duration by Category or Available Inventory Value by Site to help you make better, data-driven decisions, gain maximum visibility, and improve forecasting and responses to bottlenecks across your rollouts and operations. And with embedded AI, you can leverage advanced analytics to better forecast, understand risk and improve project performance.

### Easy-to-use experience leads to successful deployments

Sitetracker Telecom for Fiber provides easy-to-use live project trackers, maps, and field-centric mobile to provide total visibility across segments, assets, permits, and vendors. Quickly assess project progress and milestones with Timeline view that helps you manage inter-project dependencies. Communicate directly with your contractors, customers, and stakeholders by providing maps, time management, schedules, inside and outside plant project information, and more through the Sitetracker Connect Portal to expedite project turnaround time. With better ways to manage the plan, build, and maintain process for FTTx, backhaul, amd more, Sitetracker users have benefited from 94% user adoption.

# **Key Fiber Capabilities**

- Manage the complete fiber lifecycle
  - Full lifecycle management across site discovery, permitting, construction, installation, and assets in one platform
  - Sitetracker Connect Portal to collaborate with contractors and vendors to communicate critical dates, documents, activities, and milestones and gain real-time insights from the field
- Visualize network segmentation, assets, and dependencies
  - Maps to visualize your sites, segments, and assets in one view
  - Reporting to quickly pull data from the map view to update your projects and better plan out next steps

- Integrate with critical systems
  - Real-time system integrations to seamlessly transition sales and network design data to OSP construction, provisioning, and service delivery teams
  - Integrate Sitetracker with your ERP to ensure financial milestones are completed and improve time to revenue
- Forecast project milestones and costs
  - Project Timeline to review dependencies and project progress, tackle roadblocks, and back-calculate start dates with existing forecasting logic
  - Al to automate data analysis, quickly predict probable outcomes, and prevent bottlenecks