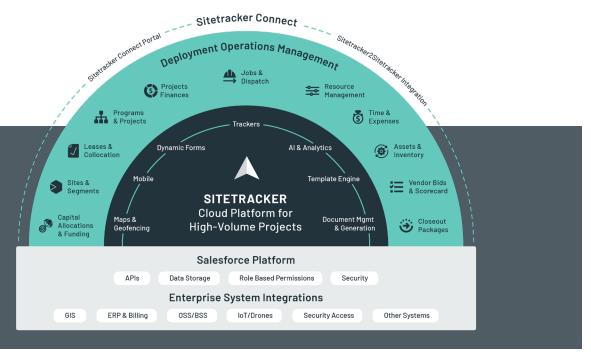

### Sitetracker Helps Fiber Run Better Together

With Sitetracker Telecom for Fiber, you can bring your portfolio and people together to easily manage sites, segments, permitting, deployments, and ongoing maintenance all in a single platform. Go beyond spreadsheets, custom software, or limited OSS/BSS tools to automate Fiber workflows as you plan, build, and maintain wireline networks.

### Efficient workflows increase project capacity

Standardize your project processes, operations, and workflows in one place with preconfigured templates covering everything from permitting or segmentation to As Builts and Make Readies. Easily manage and track construction, installation, and service delivery processes from both desktop and mobile to keep stakeholders informed in real-time.

#### Intelligent insights optimize rollouts and operations

Discover new insights with easy-to-configure reports and dashboards such as Average Job duration by Category or Available Inventory Value by Site to help you make better, data-driven decisions, gain maximum visibility, and improve forecasting and responses to bottlenecks across your rollouts and operations. And with embedded AI, you can leverage advanced analytics to better forecast, understand risk and improve project performance.

### Easy-to-use experience leads to successful deployments

Sitetracker Telecom for Fiber provides easy-to-use live project trackers, maps, and field-centric mobile to provide total visibility across segments, assets, permits, and vendors. Quickly assess project progress and milestones with Timeline view that helps you manage inter-project dependencies. Communicate directly with your contractors, customers, and stakeholders by providing maps, time management, schedules, inside and outside plant project information, and more through the Sitetracker Connect Portal to expedite project turnaround time. With better ways to manage the plan, build, and maintain process for FTTx, backhaul, amd more, Sitetracker users have benefited from 94% user adoption.

## **Key Fiber Capabilities**

- Manage the complete fiber lifecycle
  - Full lifecycle management across site discovery, permitting, construction, installation, and assets in one platform
  - Sitetracker Connect Portal to collaborate with contractors and vendors to communicate critical dates, documents, activities, and milestones and gain real-time insights from the field
- Visualize network segmentation, assets, and dependencies
  - Maps to visualize your sites, segments, and assets in one view
  - Reporting to quickly pull data from the map view to update your projects and better plan out next steps

- Integrate with critical systems
  - Real-time system integrations to seamlessly transition sales and network design data to OSP construction, provisioning, and service delivery teams
  - Integrate Sitetracker with your ERP to ensure financial milestones are completed and improve time to revenue
- Forecast project milestones and costs
  - Project Timeline to review dependencies and project progress, tackle roadblocks, and back-calculate start dates with existing forecasting logic
  - Al to automate data analysis, quickly predict probable outcomes, and prevent bottlenecks